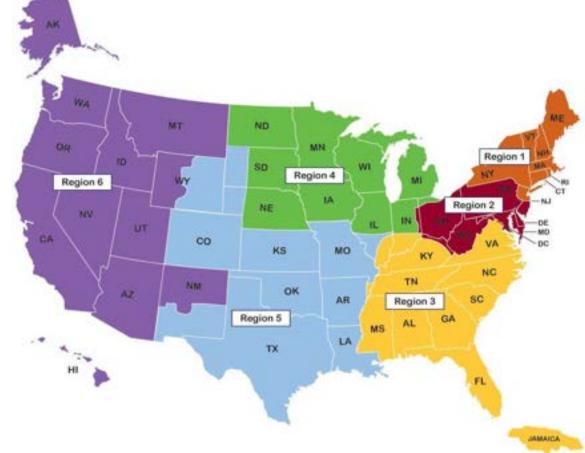

## **Region 6**

### **Region 6 Areas**

### **Basic Region 6 Info:**

- >46,000 members (Feb)
- 35 Sections
- 88% Professional, 12%
   Student members
- Region 6 website https://ieee-region6.org/

(to be redesigned)