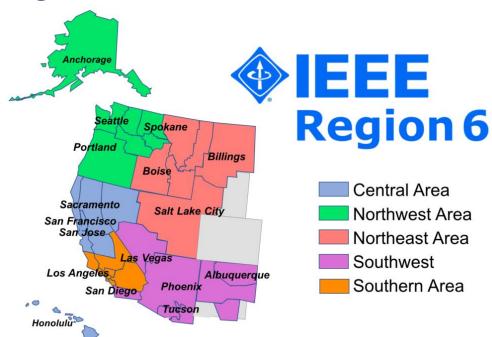

## **Region 6**

### **Region 6 Areas**

### **Basic Region 6 Info:**

- >46,000 members (Feb)
- 35 Sections
- 88% Professional, 12%
   Student members
- Region 6 website https://ieee-region6.org/

(to be redesigned)