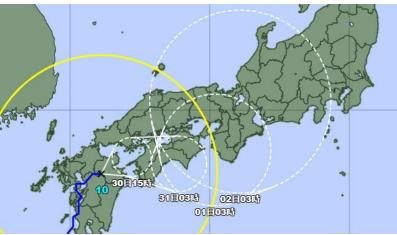

## Typhoon hit at around the southwest part of Japan

#### 3 dead, 80 injured in 7 prefectures as typhoon hits southwest Japan Aug. 29 07:20 pm JST

- ▶ The typhoon, No.10, Shanshan is slowly heading east.
- On August 30 and September 1, we had rainy days.
- The power of the typhoon was predicted weakening.
- No big impact for the participants from oversea, several domestic participants and a couple of student volunteers did not attend the conference, because of train stops.