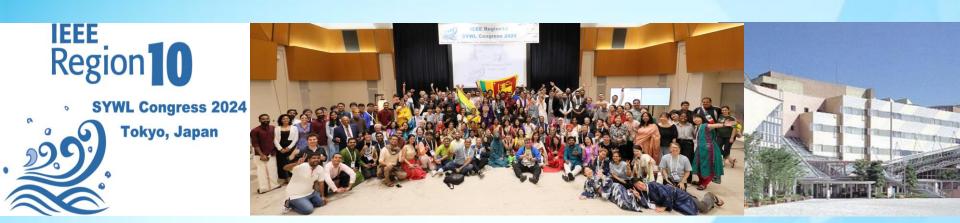

## **Report of IEEE R10 SYWL Congress 2024** "Collaborative Leadership beyond various boundaries"

Hosted by IEEE Japan Council and nine sections in Japan

Advancing Technology for Humanity

© IEEE R10 SYWL Congress 2024 local organizing committee

## **IEEE R10 SYWL Congress 2024 statistics**

Date: August 29 to September 1, 2024

Venue: National Olympics Memorial Youth Center, Tokyo, Japan

- The number of Participants
  - total 332, from oversea 205 and from Japan 127
  - from India 82
  - from Australia 20
  - from Sri Lanka 19