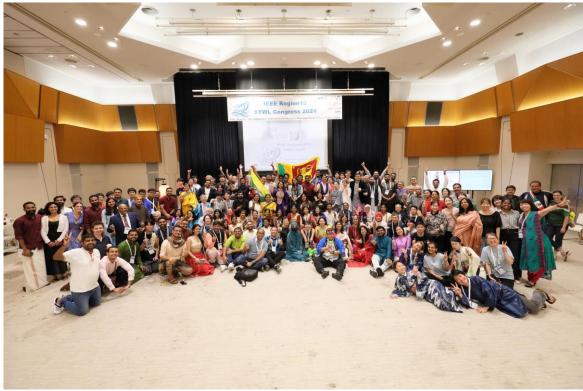

## **IEEE R10 SYWL Congress 2024 statistics**

Date: August 29 to September 1, 2024

Venue: National Olympics Memorial Youth Center, Tokyo, Japan

- The number of Participants
  - total 332, from oversea 205 and from Japan 127
  - from India 82
  - from Australia 20
  - from Sri Lanka 19

#### Some memories