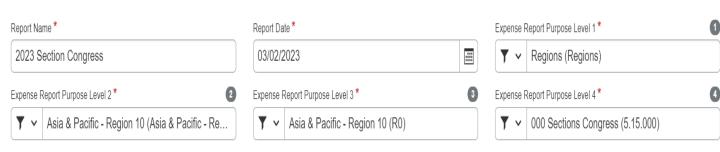

For expenses covered by Region 10, please submit via Concur as follows.

**Report Name: 2023 Section Congress** 

Level 1 : Regions (Regions)

Level 2 : Asia & Pacific – Region 10 (Asia & Pacific – Region 10)

Level 3 : Asia & Pacific - Region 10 (R0)

Level 4 : 000 Sections Congress (5.15.000)